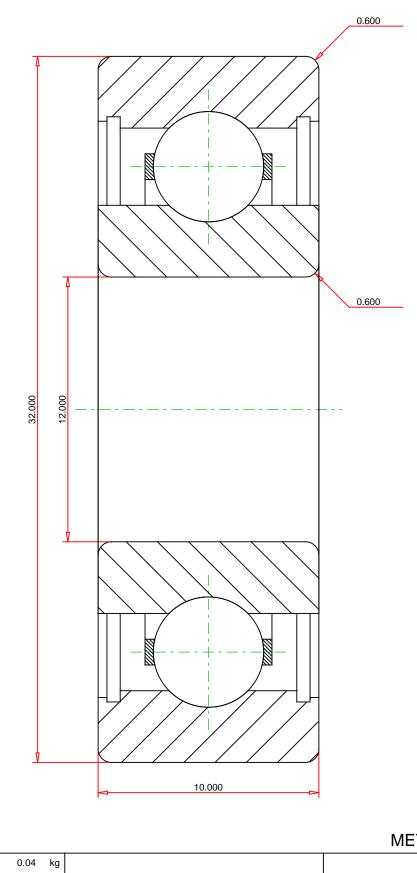

## <u>Specifications</u> | <u>Dimensions</u> | <u>Basic Load Ratings</u> | <u>Factors</u>

| Specifications - |                           |               |  |
|------------------|---------------------------|---------------|--|
|                  | Clearance                 | C3            |  |
|                  | Bore Size d               | 12.000 mm     |  |
|                  | Features                  | Open          |  |
|                  | Bearing Type              | Standard DGBB |  |
|                  | Weight                    | 0.040 Kg      |  |
|                  | Manufacturing Part Number | 6201C3        |  |

| Dimensions        |           | _ |
|-------------------|-----------|---|
| utside Diameter D | 32.000 mm |   |

| Outside Ring Width B | 10.000 mm |
|----------------------|-----------|
| Radius Rs min        | 0.600 mm  |